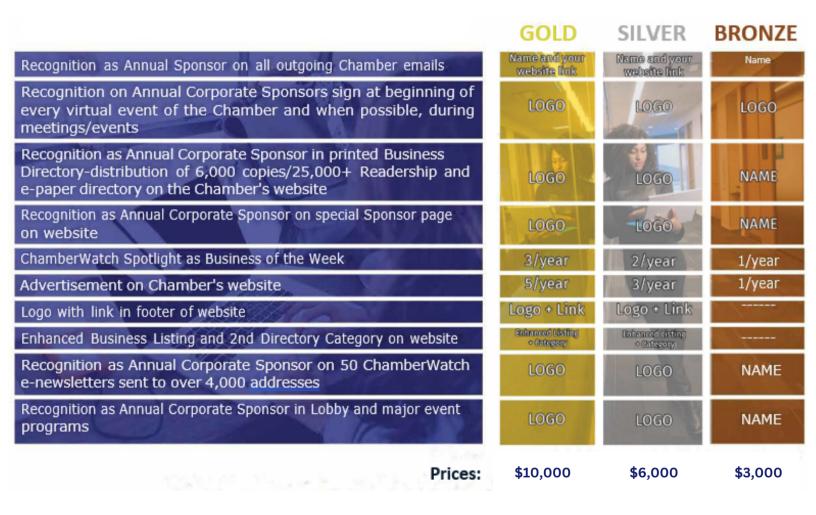

## **ANNUAL CORPORATE SPONSORSHIP PROGRAM**

As an Annual Corporate Sponsor, you will receive a turn key solutions for communicating your brand to thousands of business leaders and the community on a consistent basis over the course of the whole year. In today's shifting business environment, Annual Corporate Sponsors will receive the best opportunities for increased in-person and digital exposure to a large audience. This convenient program provides an excellent platform to promote your business while demonstrating your commitment to the Chamber and the Greater Bethesda business community.

We are inviting you to support the Chamber as a 2023 Annual Corporate Sponsor of The Greater Bethesda Chamber of Commerce. Please look at the overview, which outlines the benefits for all levels of Annual Sponsorship: Gold, Silver, and Bronze and highlights some added value visibility for all sponsors.

If you would prefer to sponsor individual events or programs please contact staff for information on various options.

Thank you!

| Level of Annual Sponsorship: | ) Gold \$10,000 | ) Silver \$ 6,000 | Bronze \$ 3,000 |
|------------------------------|-----------------|-------------------|-----------------|
|------------------------------|-----------------|-------------------|-----------------|